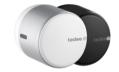

ide your door.

Manage your street entrance, front gate, and garage door, all

in one app. Replace your remote control, fobs, cards or keys

## **Tedee Bridge**

#### Your front door remote

Add extra smart benefits

Connect your smart lock to the internet to control your door from wherever you are.

Unlock your door remotely, check the real-time smart lock's activity, and control it using one easy mobile widget.



## **BleBox Smart Relay Module**

Make gates and garages smart

with your mobile phone.

## **Dry Contact**

**Tedee** 

#### Add a wireless smart lock to your wired system

Use this Bluetooth module to connect Tedee GO or Tedee PRO to traditional electronic controllers: switches, wired legacy systems, alarms, and local smart home integrations.

# Choose your Tedee smart lock





min 30mm

### **Tedee GO**

## **Tedee PRO**

| 57mm                                     |                                                                                           | 45mm                                                                                                                                                                                                       |                                                                                                                                                                                                                                                                                                                                 |  |
|------------------------------------------|---------------------------------------