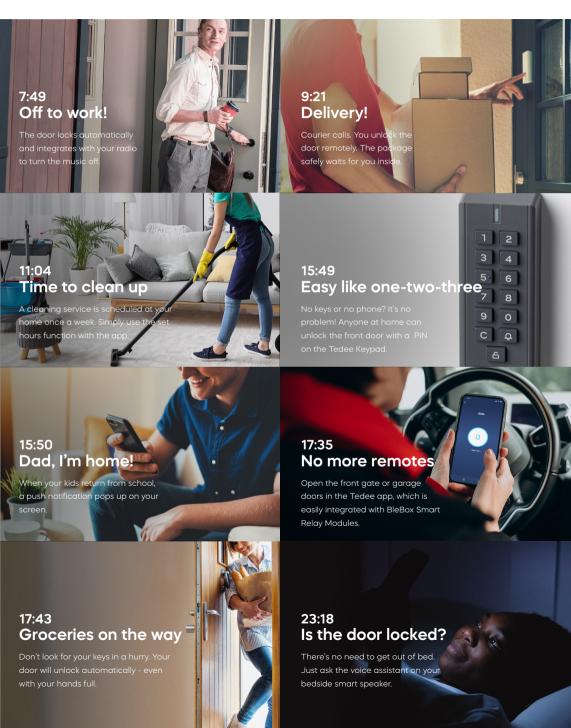

### **Professional accessories**

Use our locksmith-grade hardware to alter your existing cylinders for Tedee smart locks. Contact us for the full catalogue.

What your Tedee day looks like