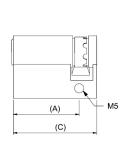

## Dimensions (mm)

A\* 31.5 35.5 40 45 50 55 60 65

B\* 31.5 35.5 40 45 50

C 63 67 71 75 80 85 90 95 100

\*maximum 50mm side size on ED and EK models