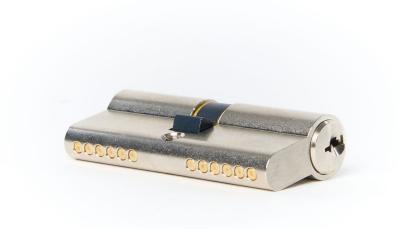

#### **Product Introduction**

Tigris® Standard™ is our entry level mechanical key system product solution.

A six pin non-patent serrated key and cylinder. Tigris® Standard<sup>TM</sup> provides the freedom to source keys locally and conveniently. Featuring clutch and classroom functions and the capability to incorporate European, UK, Scandinavian and Round profile cylinder bodies make Tigris® Standard<sup>TM</sup> the ideal solution for budget master key systems.

### Specification

Single non-patent (open) profile

Anti-pick pins

No direct coding on key

Key blanks available locally

Euro, UK Oval, Scandinavian Oval, Rim, Rim Mortice and Cam Lock bodies available

Limited range of body sizes and offset sizes