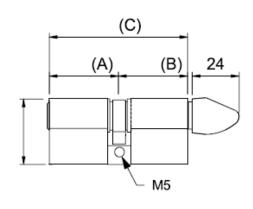

## Dimensions (mm)

A\* 31.5 35.5 40 45 50 55 60 65

B\* 31.5 35.5 40 45 50

C 63 67 71 75 80 85 90 95 100

\*maximum 50mm side size on ED and EK models