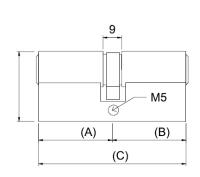

## Dimensions (mm)

A\* 31.5 35.5 40 45 50 55 60 65

B\* 31.5 35.5 40 45 50

C 63 67 71 75 80 85 90 95 100

\*maximum 50mm side size on ED and EK models